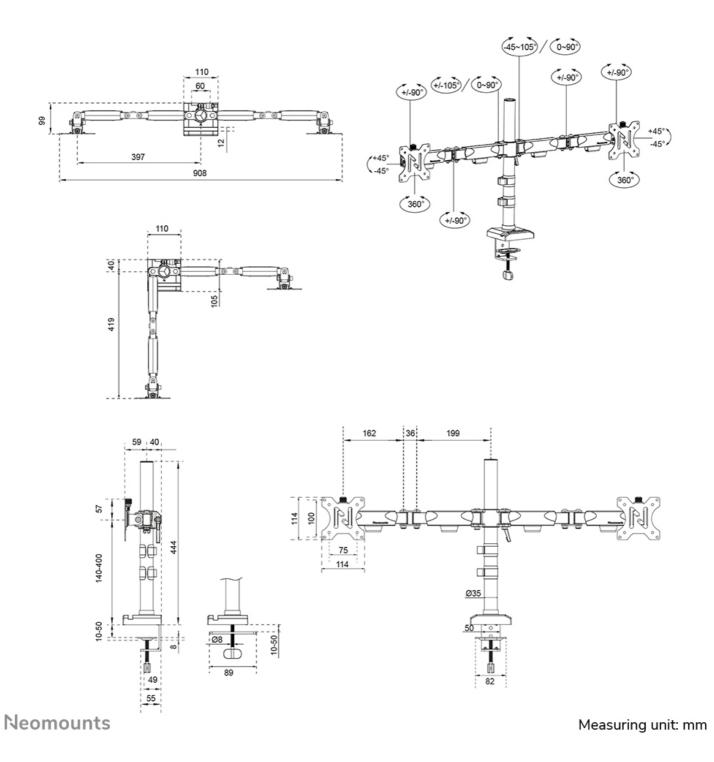

#### **GENERAL**

Min. screen size\* 10 inch

Max. screen size\* 32 inch

Max. weight 8 kg (per screen)

Screens 2

VESA minimum 75x75 mm

VESA maximum 100x100 mm

Desk mount Grommet

Clamp

Distance to wall 9.9-45.9 cm

#### **FUNCTIONALITY**

Type Full motion Height adjustment 14-40 cm Width adjustment 39.7 cm Depth adjustment 9.9-45.9 cm Lockable Not lockable Tilt (degrees) +45°. -45° Swivel (degrees) +90°. -90° Rotate (degrees) +180° -180° Height 45 cm Width 90.8 cm Depth 10.5 cm