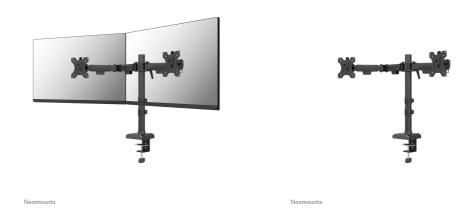

### **NEOMOUNTS DS60-600BL2 MONITOR ARM**

Neomounts NERO DS60-600BL2 Dual monitor arm - 10-32" - 0-8 kg/screen - Quick-fix - 180°-stop - 100% plastic-free packaging - black

The Neomounts DS60-600BL2 NERO monitor arm is the perfect choice for those looking for a sturdy and versatile solution for two monitors up to 32" with a weight capacity of 8 kg per screen. This full motion monitor arm offers maximum flexibility thanks to its versatile tilt (90°), rotate (360°) and swivel (180°) technology, enabling you to always find the optimal viewing angle for an ergonomic working posture.

The NERO desk mount features manual height and depth adjustment, allowing you to adjust your workspace completely to your liking. In addition, the clever 180° stop mechanism prevents the mount from making contact with the wall or separation panel when installed near it. The welded base guarantees optimal stability and sturdiness. The practical cable management system ensures neat routing of cables. In addition, the base of the DS60-600BL2 provides a convenient space to place a phone, for a tidy desk.