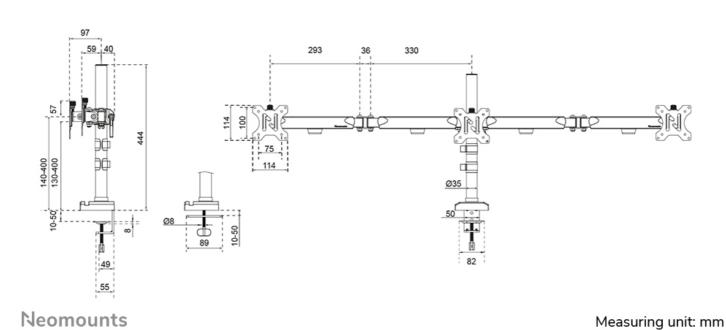

#### **GENERAL**

Min. screen size\* 10 inch
Max. screen size\* 27 inch

Max. weight 6 kg (per screen)

 Screens
 3

 VESA minimum
 75x75 mm

 VESA maximum
 100x100 mm

 Desk mount
 Grommet

Clamp

The DS60-600BL3 is suitable for screens that meet pattern 75x75 or 100x100 mm. For non-standard hole patterns, Neomounts has various VESA optional adapter plates available. For a seamless connection of the screens, the micro-adjustment function can be used.