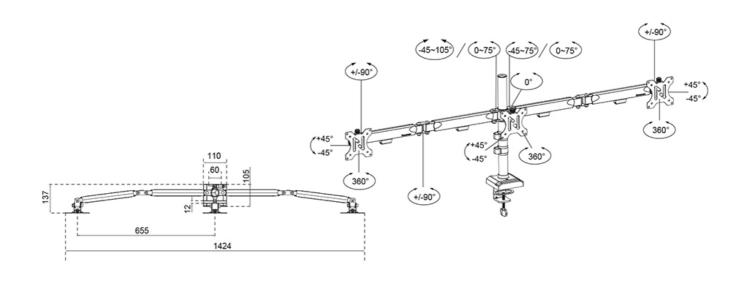

Distance to wall 13.7-60.1 cm

#### **FUNCTIONALITY**

Type Full motion Height adjustment 14-40 cm Width adjustment 65.5 cm Depth adjustment 13.7-60.1 cm Lockable Not lockable Tilt (degrees) +45°. -45° Swivel (degrees) +90°. -90° +180° -180° Rotate (degrees) Height Width 142.4 cm Depth 13.7 cm