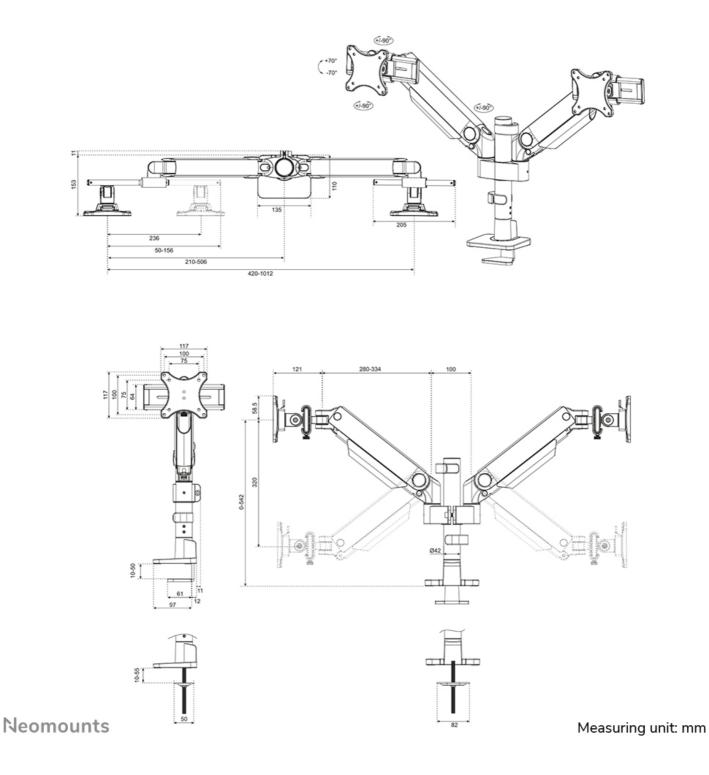

# DS65S-950WH2

24 inch 34 inch 1 kg (per screen) 11 kg (per screen) 9 kg (per screen)

2

1500R-4000R 75x75 mm 100x100mm Grommet Clamp

Full motion

0-54,2 cm 100,4 cm

12 1-45 5 cm

+70°, -70°

+90°, -90° +90°, -90°

59,2 cm 112.9 cm

16,4 cm

Gas spring

Neomounts

The NEXT One SL is a full motion monitor arm designed for two flat or curved screens up to 34" and features sliding crossbars to ensure maximum dual screen versability. Portrait, landscape, both simultaneously; anything is possible with the NEXT One SL. The DS65S-950WH2 has a maximum weight capacity up to 11 kg (curved 9 kg) per screen and is also suitable for curved ultra-wide displays. Thanks to the versatile tilt (140°), rotate (180°) and swivel (180°) technology, the mount can be positioned in any ergonomic position. The NEXT One SL features gas spring height adjustment (0-54,2 cm) and depth adjustment (12,1-45,5 cm) to create the perfect working position. Due to the dynamic arms, the position can be easily adjusted with just one hand.