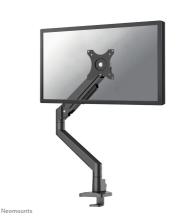

### **NEOMOUNTS DESK MONITOR ARM**

Neomounts DS70-250BL1 full motion monitor arm desk mount for 17-35" screens - Black

The Neomounts DS70-250BL1 NEXT Slim is a full motion desk mount designed for screens up to 35", boasting a maximum weight capacity of 9 kg suitable for both flat and curved displays. The versatile tilt (90°), rotate (360°) and swivel (180°) technology enables seamless adjustment to any desired viewing angle to fully optimize the screen's capabilities. With the gas spring height adjustment (21,5-49,5 cm) and depth adjustment (7-52,5 cm) you can effortlessly adjust the mount to suit your ergonomic needs.