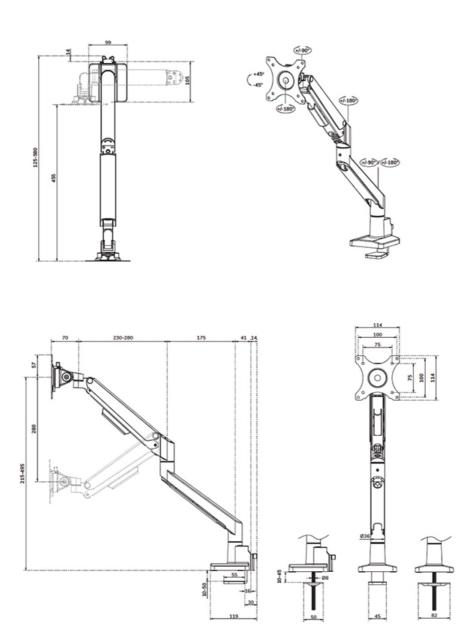

 VESA minimum
 75x75 mm

 VESA maximum
 100x100 mm

 Desk mount
 Grommet

 Clamp

Jiamp

Distance to wall 12,5-58 cm

#### **FUNCTIONALITY**

Full motion Type Height adjustment 21,5-49,5 cm Width adjustment 91 cm Depth adjustment 7-52,5 cm Lockable Not lockable Tilt (degrees) +45°, -45° +90°, -90° Swivel (degrees) Rotate (degrees) +180°. -180° Height 55,2 cm Width 11.4 cm Depth 58 cm Adjustment type Gas spring

# **NEOMOUNTS DESK MONITOR ARM**

Neomounts Measuring unit: mm