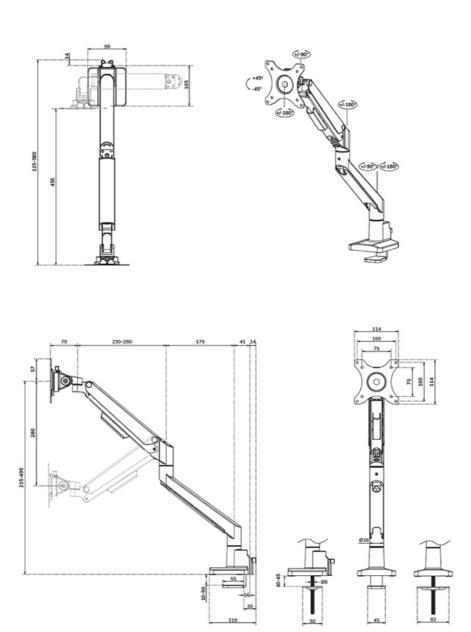

 VESA minimum
 75x75 mm

 VESA maximum
 100x100 mm

 Desk mount
 Grommet

 Clamp

Distance to wall 12.5-58 cm

#### **FUNCTIONALITY**

Full motion Type Height adjustment 21.5-49.5 cm Width adjustment 91 cm Depth adjustment 7-52.5 cm Lockable Not lockable Tilt (degrees) +45°. -45° +90°. -90° Swivel (degrees) Rotate (degrees) +180°. -180° Height 55.2 cm Width 11.4 cm Depth 58 cm Adjustment type Gas spring

# **NEOMOUNTS DS70-250SL1 MONITOR ARM**

Neomounts Measuring unit: mm