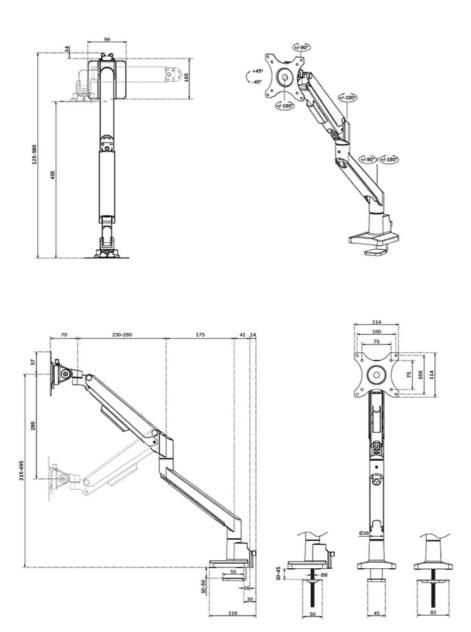

#### GENERAL

17 inch Min. screen size\* Max. screen size\* 35 inch

Min. weight 1 kg (per screen) 9 kg (per screen) Max. weight Max weight 8 kg (per screen)

curved/ultra-wide

Screens

1500R-4000R Curve radius range **VESA** minimum 75x75 mm 100x100 mm VESA maximum Desk mount Grommet Clamp

12.5-58 cm Distance to wall

### **FUNCTIONALITY**

Full motion Type Height adjustment 21,5-49,5 cm Width adjustment 91 cm Depth adjustment 7-52,5 cm Lockable Not lockable Tilt (degrees) +45°. -45° +90°, -90° Swivel (degrees) Rotate (degrees) +180°. -180° Height 55,2 cm Width 11.4 cm Depth 58 cm Adjustment type Gas spring

# **NEOMOUNTS DS70-250WH1 MONITOR ARM**

Neomounts Measuring unit: mm