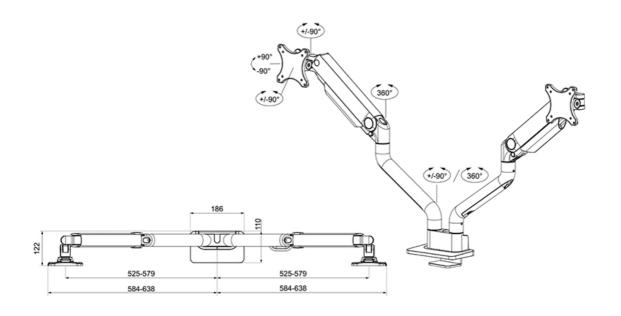

#### **GENERAL**

Min. screen size\* 17 inch
Max. screen size\* 35 inch

Min. weight 1 kg (per screen)

Max. weight 18 kg (per screen)

Max. weight 15 kg (per screen)

curved/ultra-wide

Screens 2

VESA minimum 75x75 mm

VESA maximum 100x100 mm

Desk mount Grommet

Clamp

Distance to wall 11,9-65,6 cm

#### **FUNCTIONALITY**

Type Full motion Height adjustment 20.2-52.2 cm Width adjustment 115,9 cm Depth adjustment 8 8-62 5 cm Tilt (degrees) +90°, -90° Swivel (degrees) +90°, -90° Rotate (degrees) +180°, -180° Height 57,9 cm Width 18.6 cm Depth 65,6 cm Adjustment type Gas spring