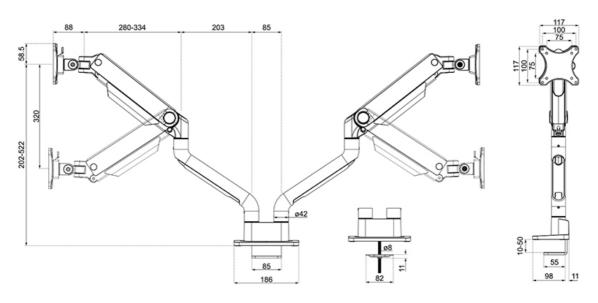

#### **GENERAL**

Min. screen size\* 17 inch
Max. screen size\* 35 inch

Min. weight 1 kg (per screen)

Max. weight 18 kg (per screen)

Max. weight 15 kg (per screen)

curved/ultra-wide

Screens 2

VESA minimum 75x75 mm

VESA maximum 100x100 mm

Desk mount Grommet

Clamp

Distance to wall 11,9-65,6 cm

#### **FUNCTIONALITY**

Type Full motion Height adjustment 20.2-52.2 cm Width adjustment 115,9 cm Depth adjustment 8 8-62 5 cm Tilt (degrees) +90°, -90° Swivel (degrees) +90°, -90° Rotate (degrees) +180°, -180° Height 57,9 cm Width 18.6 cm Depth 65,6 cm Adjustment type Gas spring