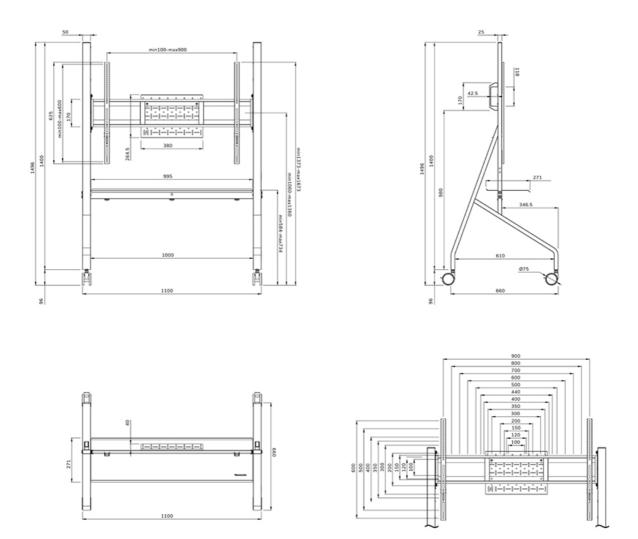

#### FUNCTIONALITY

| Туре              | Fixed                              |
|-------------------|------------------------------------|
| Height adjustment | 106-136 cm                         |
| Lockable          | Lockable - Padlock not<br>included |
| Height            | 150 cm                             |
| Width             | 110 cm                             |
| Depth             | 66 cm                              |
| Adjustment type   | Manual                             |
| INFORMATION       |                                    |
| Color             | White                              |
| Main material     | Steel                              |
| Warranty          | 5 year                             |
| Certification     | TÜV                                |

### Neomounts

Measuring unit: mm