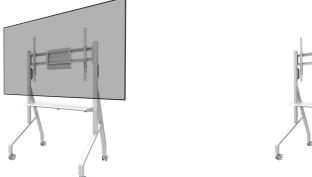

The Neomounts FL50-525WH1 MOVE Go is a mobile floor stand for flat screens up to 86" with a maximum weight capacity of 76 kg. Due to the sturdy design and the included touch screen stabilizers, the MOVE Go is a perfect solution for touch screens. The floor stand is manually adjustable in 4 preset height positions, ranging from 106 to 136 cm.

The Neomounts MOVE Go is packed partially pre-assembled and installation can be done within just minutes. The trolley features practical handles and four solid 7,5 cm double locking caster wheels that allow you to move and use the floor stand wherever you like. Due to the large caster wheels, thresholds or carpets are no challenge to the FL50-525WH1. A multimedia shelf (front and back mountable) with a maximum weight capacity of 10 kg and an AV hardware rack is included and optional for installation. The screen on the trolley can be secured by locking the brackets using a padlock (not included).