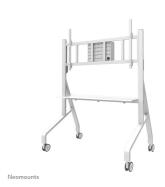

Designed with a sturdy structure, the MOVE Go XL offers the perfect solution for large and ultra-wide 105" (touch) screens. The floor stand offers manual height adjustment in 2 preset positions, ranging from 129 to 139 cm, ensuring optimal viewing heights. For extra security, the screen can be fixed in place by locking the brackets using a padlock (not included). Additionally, a multimedia shelf (front and back mountable, max. 10 kg) and lockable, ventilated hardware compartment with cable opening are included and optional for installation.

The MOVE Go XL is all about mobility. With its practical handles and four solid 100 mm double locking caster wheels, it moves effortlessly wherever you need it. Thanks to the large caster wheels, thresholds or carpets are no challenge for the FL50-575WH1. The low depth profile ensures easy doorway passage.