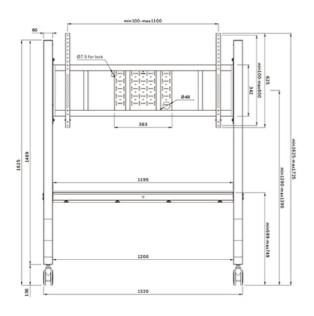

#### **GENERAL**

Min. screen size\* 65 inch

Max. screen size\* 110 inch

Max. weight 125 kg (per screen)

Screens 1

VESA minimum 100x100 mm
VESA maximum 1100x600 mm

### **FUNCTIONALITY**

Type Fixed
Height adjustment 129-139 cm

Lockable - Padlock not

included

Height 162,5 cm
Width 132 cm
Depth 75 cm
Adjustment type Manual

Assembly is very easy, as the MOVE Go XL comes partially pre-assembled and includes a bolt box with a range of VESA fixings (ranging from 100x100 to 1100x600 mm). Thanks to the provided cardboard installation support, setup can be completed quickly by a single person in just minutes.