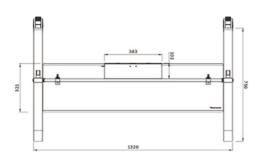

### **FUNCTIONALITY**

Type Fixed
Height adjustment 129-139 cm

Lockable - Padlock not

included

Height 162,5 cm
Width 132 cm
Depth 75 cm
Adjustment type Manual

Designed with a sturdy structure, the MOVE Go XL offers the perfect solution for large and ultra-wide 105" (touch) screens. The floor stand offers manual height adjustment in 2 preset positions, ranging from 129 to 139 cm, ensuring optimal viewing heights. For extra security, the screen can be fixed in place by locking the brackets using a padlock (not included). Additionally, a multimedia shelf (front and back mountable, max. 10 kg) and lockable, ventilated hardware compartment with cable opening are included and optional for installation.