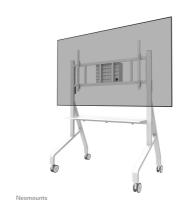

### Neomounts FL50-575WH1 mobile floor stand for 65-110" screens - White

Meet the Neomounts FL50-575WH1 MOVE Go XL; the ultimate mobile solution for large screen displays up to 110" with a maximum weight capacity of 125 kg. This heavy-duty trolley is not just robust and reliable, but also quick and easy to assemble.

Designed with a sturdy structure, the MOVE Go XL offers the perfect solution for large and ultra-wide 105" (touch) screens. The floor stand offers manual height adjustment in 2 preset positions, ranging from 129 to 139 cm, ensuring optimal viewing heights. For extra security, the screen can be fixed in place by locking the brackets using a padlock (not included). Additionally, a multimedia shelf (front and back mountable, max. 10 kg) and lockable, ventilated hardware compartment with cable opening are included and optional for installation.

The MOVE Go XL is all about mobility. With its practical handles and four solid 100 mm double locking caster wheels, it moves effortlessly wherever you need it. Thanks to the large caster wheels, thresholds or carpets are no challenge for the FL50-575WH1. The low depth profile ensures easy doorway passage.