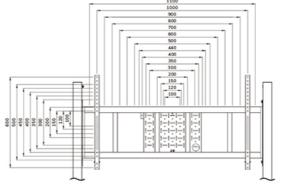

#### **GENERAL**

Min. screen size\* 65 inch

Max. screen size\* 110 inch

Max. weight 125 kg (per screen)

Screens 1

VESA minimum 100x100 mm
VESA maximum 1100x600 mm

Assembly is very easy, as the MOVE Go XL comes partially pre-assembled and includes a bolt box with a range of VESA fixings (ranging from 100x100 to 1100x600 mm). Thanks to the provided cardboard installation support, setup can be completed quickly by a single person in just minutes.