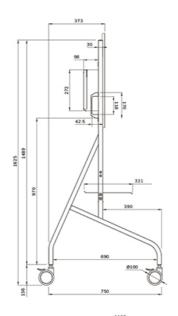

### **FUNCTIONALITY**

Type Fixed
Height adjustment 129-139 cm

Lockable - Padlock not

included

Height 162,5 cm
Width 132 cm
Depth 75 cm
Adjustment type Manual

The MOVE Go XL is all about mobility. With its practical handles and four solid 100 mm double locking caster wheels, it moves effortlessly wherever you need it. Thanks to the large caster wheels, thresholds or carpets are no challenge for the FL50-575WH1. The low depth profile ensures easy doorway passage.