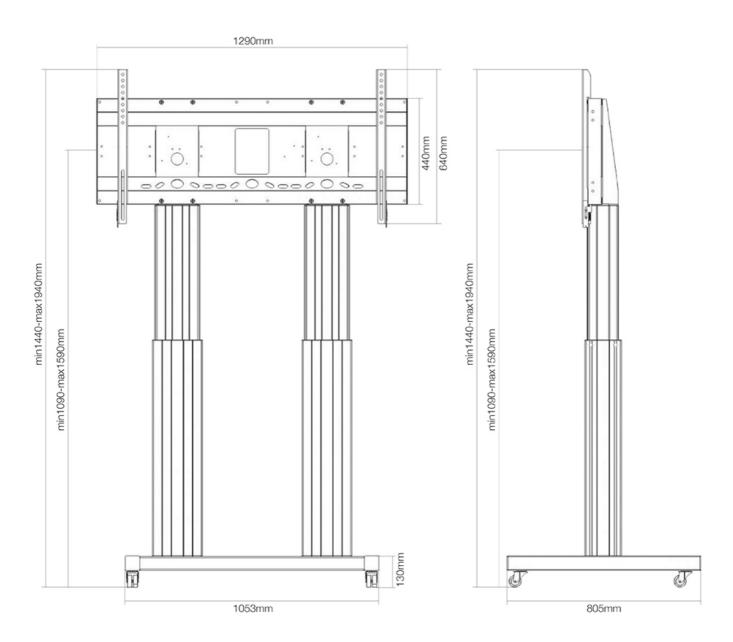

#### FUNCTIONALITY

Height adjustment 109-159 cm

Lockable - Padlock not

included

Width 129 cm
Depth 72 cm
Adjustment type Motorised

The PLASMA-M2600BLACK is suited for screens between 70-120" and has a load capacity of 250 kg. The trolley is suitable for screens with a VESA hole pattern of 400x200 to 1200x600 mm\*. Behind the screen is a 6 cm deep space available to mount a media player or mini-computer. Cables can be guided at the back of the mount.

Easily roll this cart over doorways and thresholds with to the high quality wheels. The mobile electric floor lift is automatically height adjustable over a height of 50 cm. From the floor to the center the distance of the screen is variable from 131 to 181 cm.