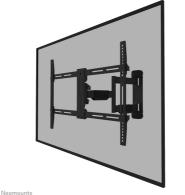

### Neomounts WL40-550BL16 full motion wall mount for 40-65" screens - Black

The Neomounts WL40-550BL16 LEVEL is a full motion wall mount for flat screens up to 65" with a maximum weight capacity of 40 kg. The versatile tilt (14°) and swivel (+45°/-45°) technology allows you to create the optimum viewing angle. The mount can be levelled for the perfect installation.

Neomount

The LEVEL-550 wall mount has a depth of 5,3-49 cm and is suitable for screens that meet VESA hole pattern 200x100 to 600x400 mm.

The WL40-550BL16 features a nifty Easy-release system, that allows you to attach the TV in a wink of an eye. The mount is equipped with cable management, to secure any loose cables on the back of the screen.