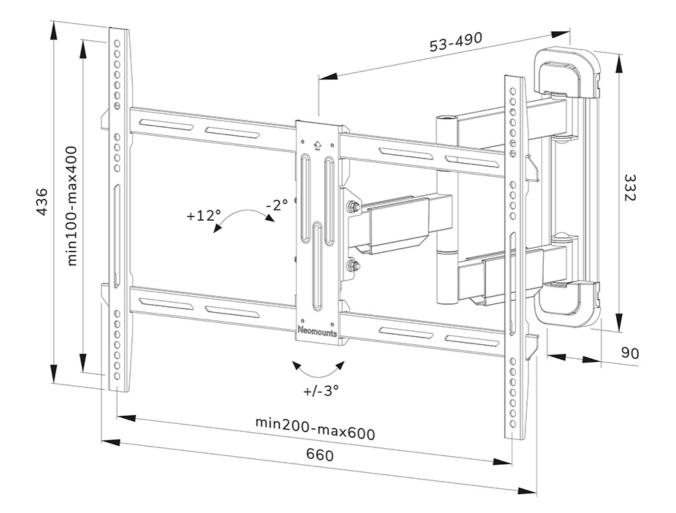

#### GENERAL

| Min. screen size* | 40 inch            |
|-------------------|--------------------|
| Max. screen size* | 65 inch            |
| Max. weight       | 40 kg (per screen) |
| Screens           | 1                  |
| VESA minimum      | 200x100 mm         |
| VESA maximum      | 600x400 mm         |
| Distance to wall  | 5,3-49 cm          |
|                   |                    |

Full motion

Not lockable +12°, -2°

+45°, -45°

+3°. -3°

43,6 cm

66 cm

5,3 cm

Tilt Swivel

#### FUNCTIONALITY Type

| ,,               |
|------------------|
|                  |
|                  |
| Lockable         |
| Tilt (degrees)   |
| Swivel (degrees) |
| Rotate (degrees) |
| Height           |
| Width            |
| Depth            |
|                  |

## Neomounts

Measuring unit: mm